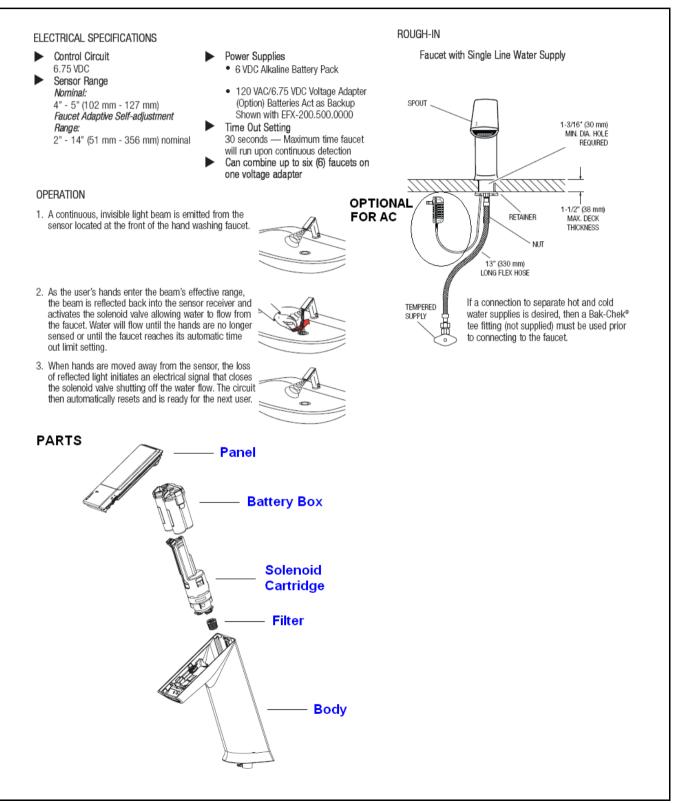

### Specifications

Line Powered, Sensor Activated, Electronic, Chrome Plated Die Cast Body, Hand Washing Faucet with the following features:

- · All serviceable components above deck
- One tool service
- · All wetted components to be stainless steel, engineered thermoplastic, EPDM, and copper or copper alloy
- · Solenoid housed in removable carrier that includes supply strainer
- · Integral water supply shut off
- · Supply strainer serviceable from above deck
- Vandal resistant spray insert, key housed inside faucet body
- All electronics sealed to IP-67
- · Gold plated electrical contacts
- · Above deck individual diagnostic indicators for battery life, solenoid condition, and power up mode
- Flexible, high pressure supply hoses, 3/8" compression connections
- · Bi-stable magnetic solenoid
- Four (4) "AA" alkaline batteries
- · Double infrared sensors with automatic setting feature
- Single hole installation
- · Includes all mounting hardware
- · Line purge mode, eliminates stagnant water
- Adjustable time-outs
- · Faucet can be configured to add solar and/or LCD display
- Line powered using a variety of voltage adapters (batteries act as a backup)
- · Mechanical mixing, integral to spout, optional