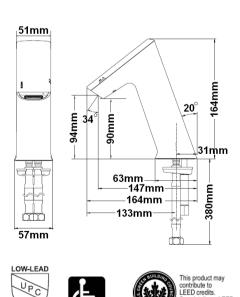

## SANITARY WARE SPECIFICATION SHEET

Item Descriptions Sloan (USA) "Basys" line powered, infrared, sensor activated, electronic, chrome plated die cast body, hand washing faucet for pretempered or hot and cold water operation, 0.5gpm/ 2Lpm Mult-Lam Spray, DC supply Model EFX-250.000.0000 Finish Chrome Plated Manufacturer Sloan (USA Brand) Supplier Acme Sanitary Ware Co. Ltd Mr. Eric Wong/ Mr. Don Yuen Contact Tel/Fax (852) 2388-7171 / (852) 2710-8012 E-mail acme@acmesanitary.com.hk

### Specifications

Line Powered, Sensor Activated, Electronic, Chrome Plated Die Cast Body, Hand Washing Faucet with the following features:

- · All serviceable components above deck
- One tool service
- · All wetted components to be stainless steel, engineered thermoplastic, EPDM, and copper or copper alloy
- · Solenoid housed in removable carrier that includes supply strainer
- · Integral water supply shut off
- · Supply strainer serviceable from above deck
- Vandal resistant spray insert, key housed inside faucet body
- All electronics sealed to IP-67
- · Gold plated electrical contacts
- · Above deck individual diagnostic indicators for battery life, solenoid condition, and power up mode
- Flexible, high pressure supply hoses, 3/8" compression connections
- · Bi-stable magnetic solenoid
- Four (4) "AA" alkaline batteries
- · Double infrared sensors with automatic setting feature
- Single hole installation
- · Includes all mounting hardware
- · Line purge mode, eliminates stagnant water
- Adjustable time-outs
- · Faucet can be configured to add solar and/or LCD display
- Line powered using a variety of voltage adapters (batteries act as a backup)
- · Mechanical mixing, integral to spout, optional